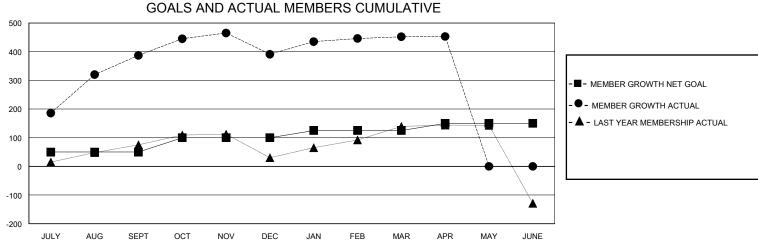

## District 320 G

Results as of: 4/30/2024

| GMT:                  |               |           | GMT CA        |                       |                         |                         |                                                    |  |
|-----------------------|---------------|-----------|---------------|-----------------------|-------------------------|-------------------------|----------------------------------------------------|--|
|                       | Club          | S         |               | Members               |                         |                         |                                                    |  |
| RESULTS FOR 2023-2024 |               |           |               | RESULTS FOR 2023-2024 |                         |                         |                                                    |  |
| QUARTER               | NEW CLUB GOAL | NEW CLUBS | DROPPED CLUBS | QUARTER MEN           | MBER GROWTH NET<br>GOAL | MEMBER GROWTH<br>ACTUAL | DROPPED<br>MEMBERS ACTUAL<br>(including transfers) |  |
| JULY/AUG/SEPT         | 2             | 9         | 0             | JULY/AUG/SEPT         | 50                      | 500                     | 78                                                 |  |
| OCT/NOV/DEC           | 0             | 5         | 7             | OCT/NOV/DEC           | 50                      | 200                     | 195                                                |  |
| JAN/FEB/MAR           | 3             | 0         | 0             | JAN/FEB/MAR           | 25                      | 100                     | 16                                                 |  |
| APR/MAY/JUNE          | 0             | 0         | 0             | APR/MAY/JUNE          | 25                      | 5                       | 4                                                  |  |