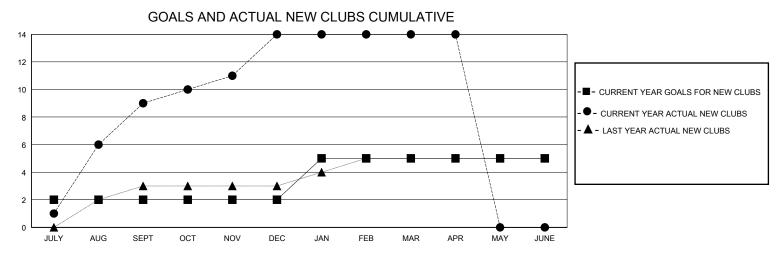

## District 320 G

Results as of: 4/30/2024

| GMT:                  |               |           | GMT CA        |                       |                         |                         |                                                    |  |
|-----------------------|---------------|-----------|---------------|-----------------------|-------------------------|-------------------------|----------------------------------------------------|--|
|                       | Club          | S         |               | Members               |                         |                         |                                                    |  |
| RESULTS FOR 2023-2024 |               |           |               | RESULTS FOR 2023-2024 |                         |                         |                                                    |  |
| QUARTER               | NEW CLUB GOAL | NEW CLUBS | DROPPED CLUBS | QUARTER MEN           | MBER GROWTH NET<br>GOAL | MEMBER GROWTH<br>ACTUAL | DROPPED<br>MEMBERS ACTUAL<br>(including transfers) |  |
| JULY/AUG/SEPT         | 2             | 9         | 0             | JULY/AUG/SEPT         | 50                      | 500                     | 78                                                 |  |
| OCT/NOV/DEC           | 0             | 5         | 7             | OCT/NOV/DEC           | 50                      | 200                     | 195                                                |  |
| JAN/FEB/MAR           | 3             | 0         | 0             | JAN/FEB/MAR           | 25                      | 100                     | 16                                                 |  |
| APR/MAY/JUNE          | 0             | 0         | 0             | APR/MAY/JUNE          | 25                      | 5                       | 4                                                  |  |